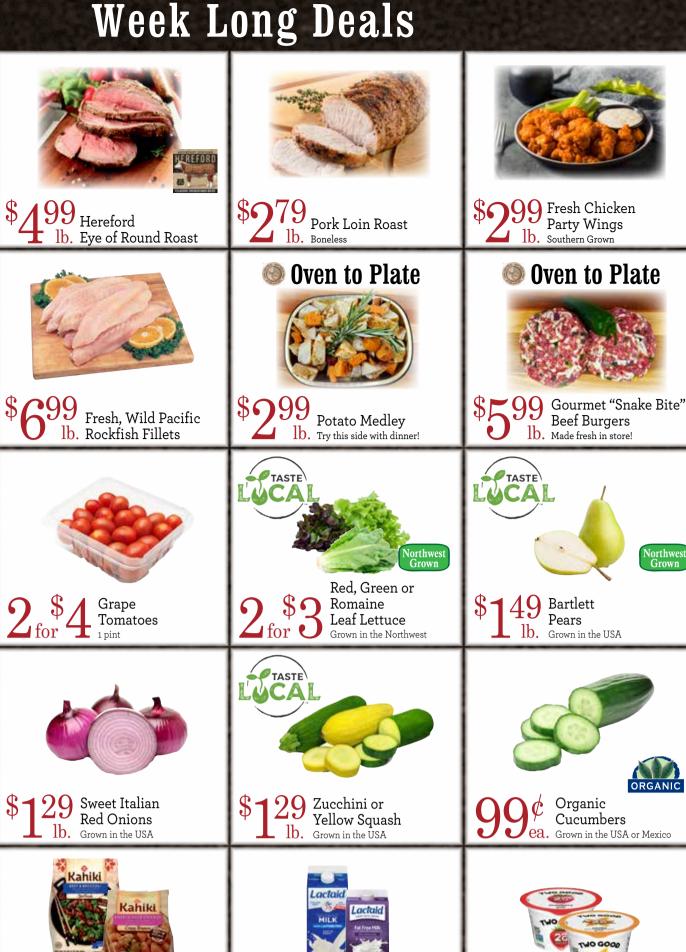

Some New Crop Rave Apples lb. Grown in the USA

\$399 Hereford lb. Cross Rib Steaks

Sed, Yellow or Orange Bell Peppers
Grown in Canada

\$199 Pork Shoulder lb. Country Style Ribs

\$\frac{9}{2} \text{Earthbound Farms} \text{Organic} \text{Salad Mix} \text{Selected, 5 oz.}