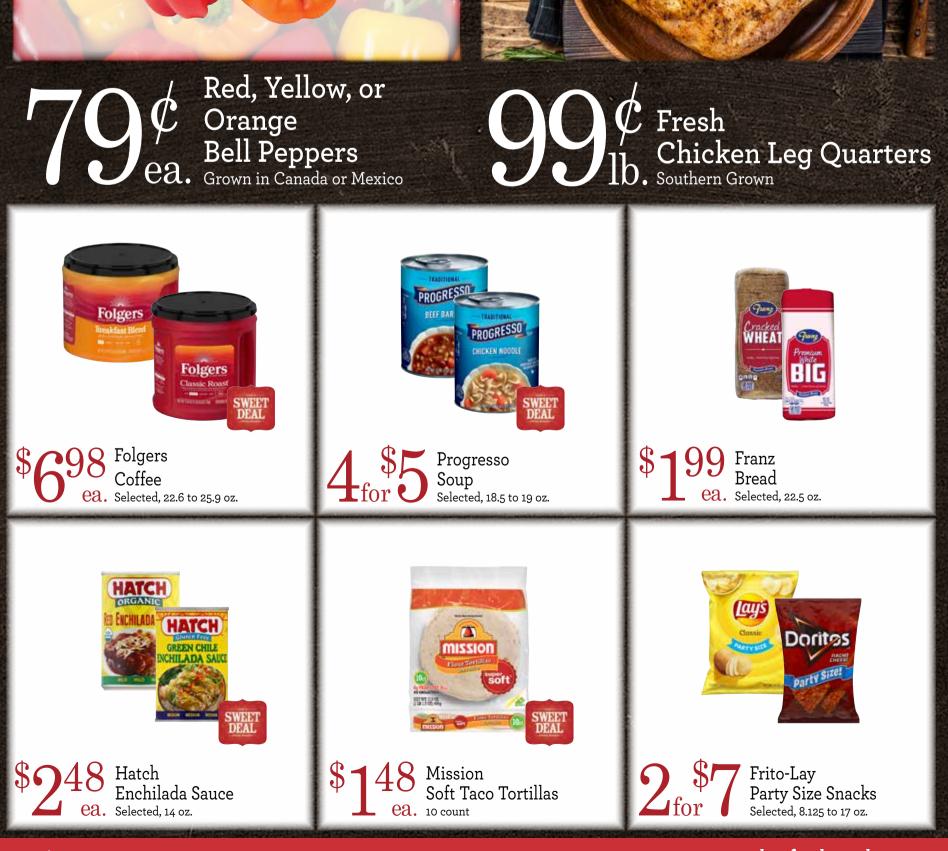

Prices Effective: Nov. 29<sup>th</sup> to Dec. 5<sup>th</sup>, 2023

~ A Local Employee-Owned Company • Established in 1946 ~

999¢ Organic Large Navel Oranges New Crop. Grown in the USA

9 Prairie Fresh Pork Porterhouse or lb. <sup>Rib</sup> Chops Bone-in

Cucumbers or Green Bell Peppers Grown in the USA and Mexico

\$

www.yokesfreshmarkets.com

WA/ID