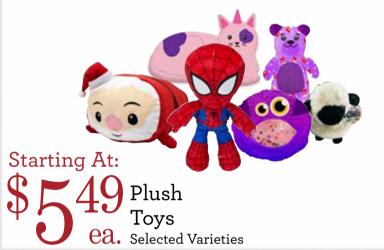

### Prices Effective: Nov. 29<sup>th</sup> to Dec. 5<sup>th</sup>, 2023

\$1999 Mattel Games Selected Varieties

\$

**L**for

20% Ja-Ru Toys Selected Varieties

\$749 Merci Chocolate Assortment 8.8 oz.

\$1099 Leap Year Activity Tube