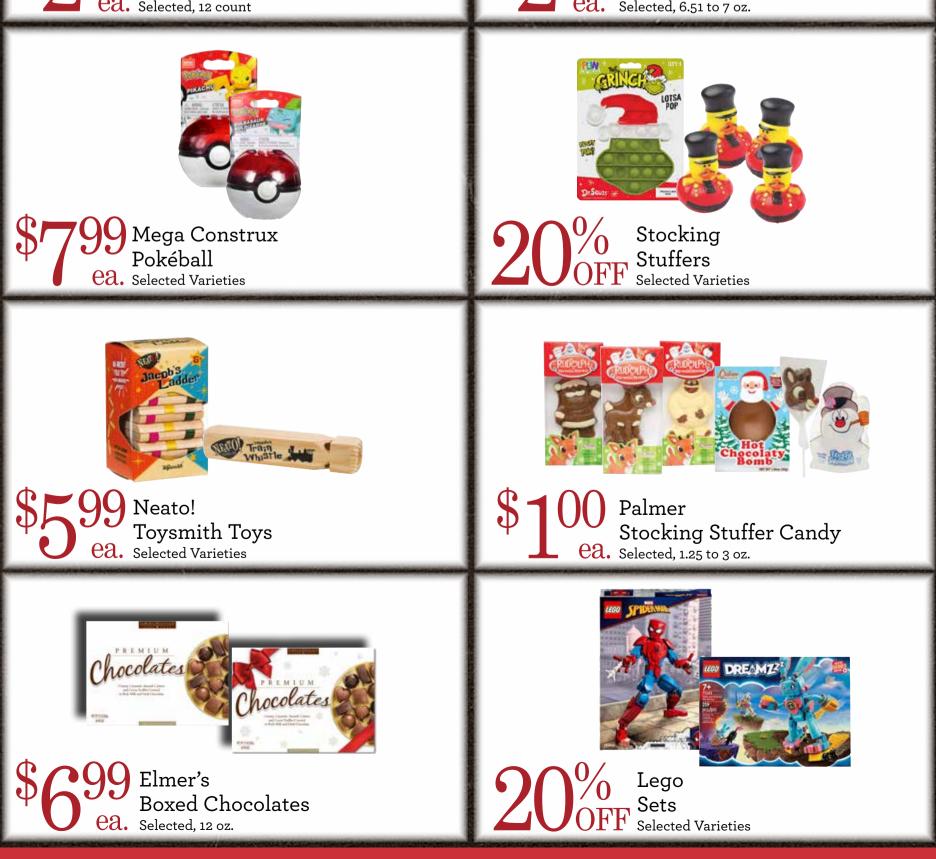

### Prices Effective: Nov. 29<sup>th</sup> to Dec. 5<sup>th</sup>, 2023

\$1999 Mattel Games Selected Varieties

\$

**L**for

20% Ja-Ru Toys Selected Varieties

\$749 Merci Chocolate Assortment 8.8 oz.

\$1099 Leap Year Activity Tube