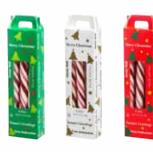

### Prices Effective: Nov. 29<sup>th</sup> to Dec. 5<sup>th</sup>, 2023

\$15<sup>9</sup> Puzzle Tins **a.** Selected Varieties

for

Flavored Candy Canes

\$

Queen Anne Chocolate Covered Cherries Selected, 6.6 oz.