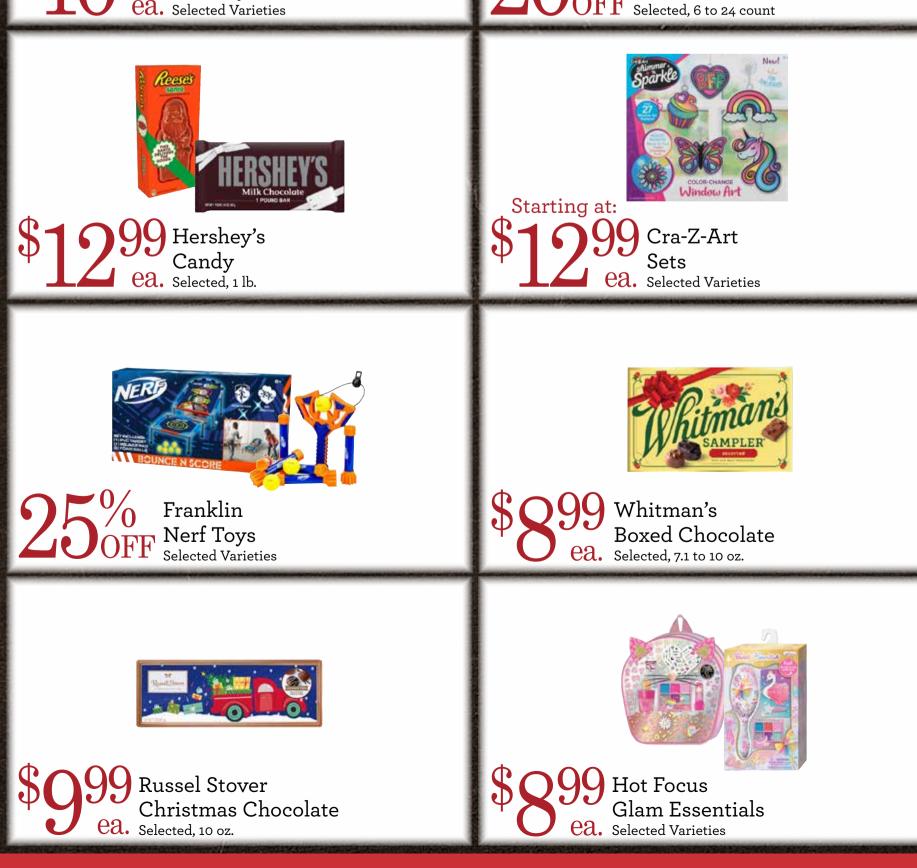

### Prices Effective: Nov. 29<sup>th</sup> to Dec. 5<sup>th</sup>, 2023

\$15<sup>9</sup> Puzzle Tins **a.** Selected Varieties

for

Flavored Candy Canes

\$

Queen Anne Chocolate Covered Cherries Selected, 6.6 oz.