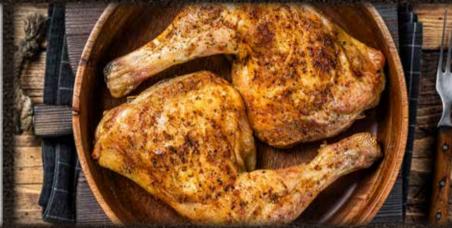

Hereford 93% Super Lean lb. Ground Beef

Litehouse Dressing  $\mathrm{ea.}$  Selected, 20 oz.

Fresh Chicken Leg lb. Quarters

Digiorno or California Pizza Kitchen **ea.** Selected, 13.4 to 31.5 oz.

Calidad Tortilla Chips ea. Selected, 10.5 to 11 oz.