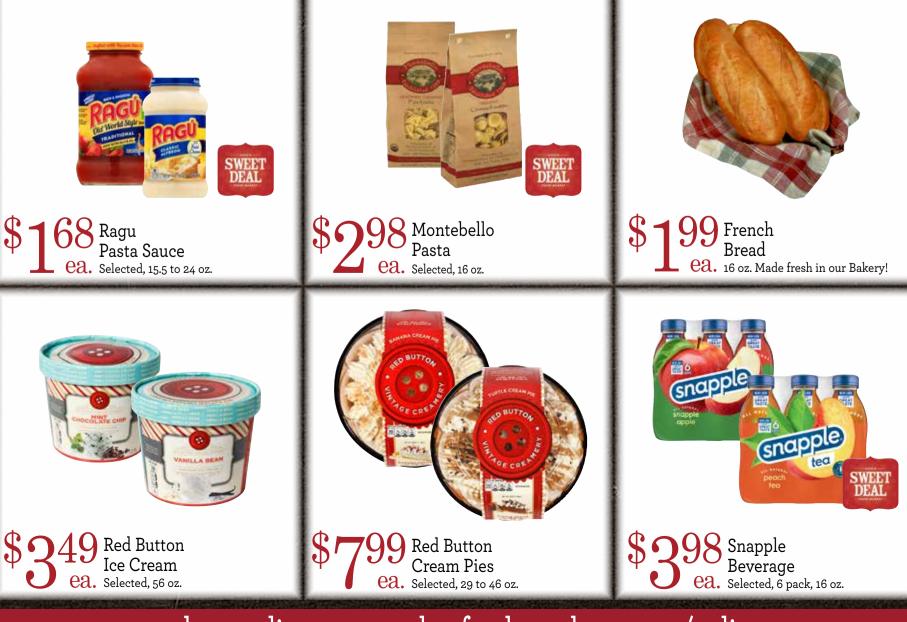

#### QC Cream Cheese ea. Selected, 8 oz.

Food Club

cheese

original NET WT 8 02 (227g)

\$

99 9" Cheesecake Made from scratch with cream cheese & sour cream! 22 oz.

9/8-9/10 ONLY

\$599 Deli Craft Oven Roasted