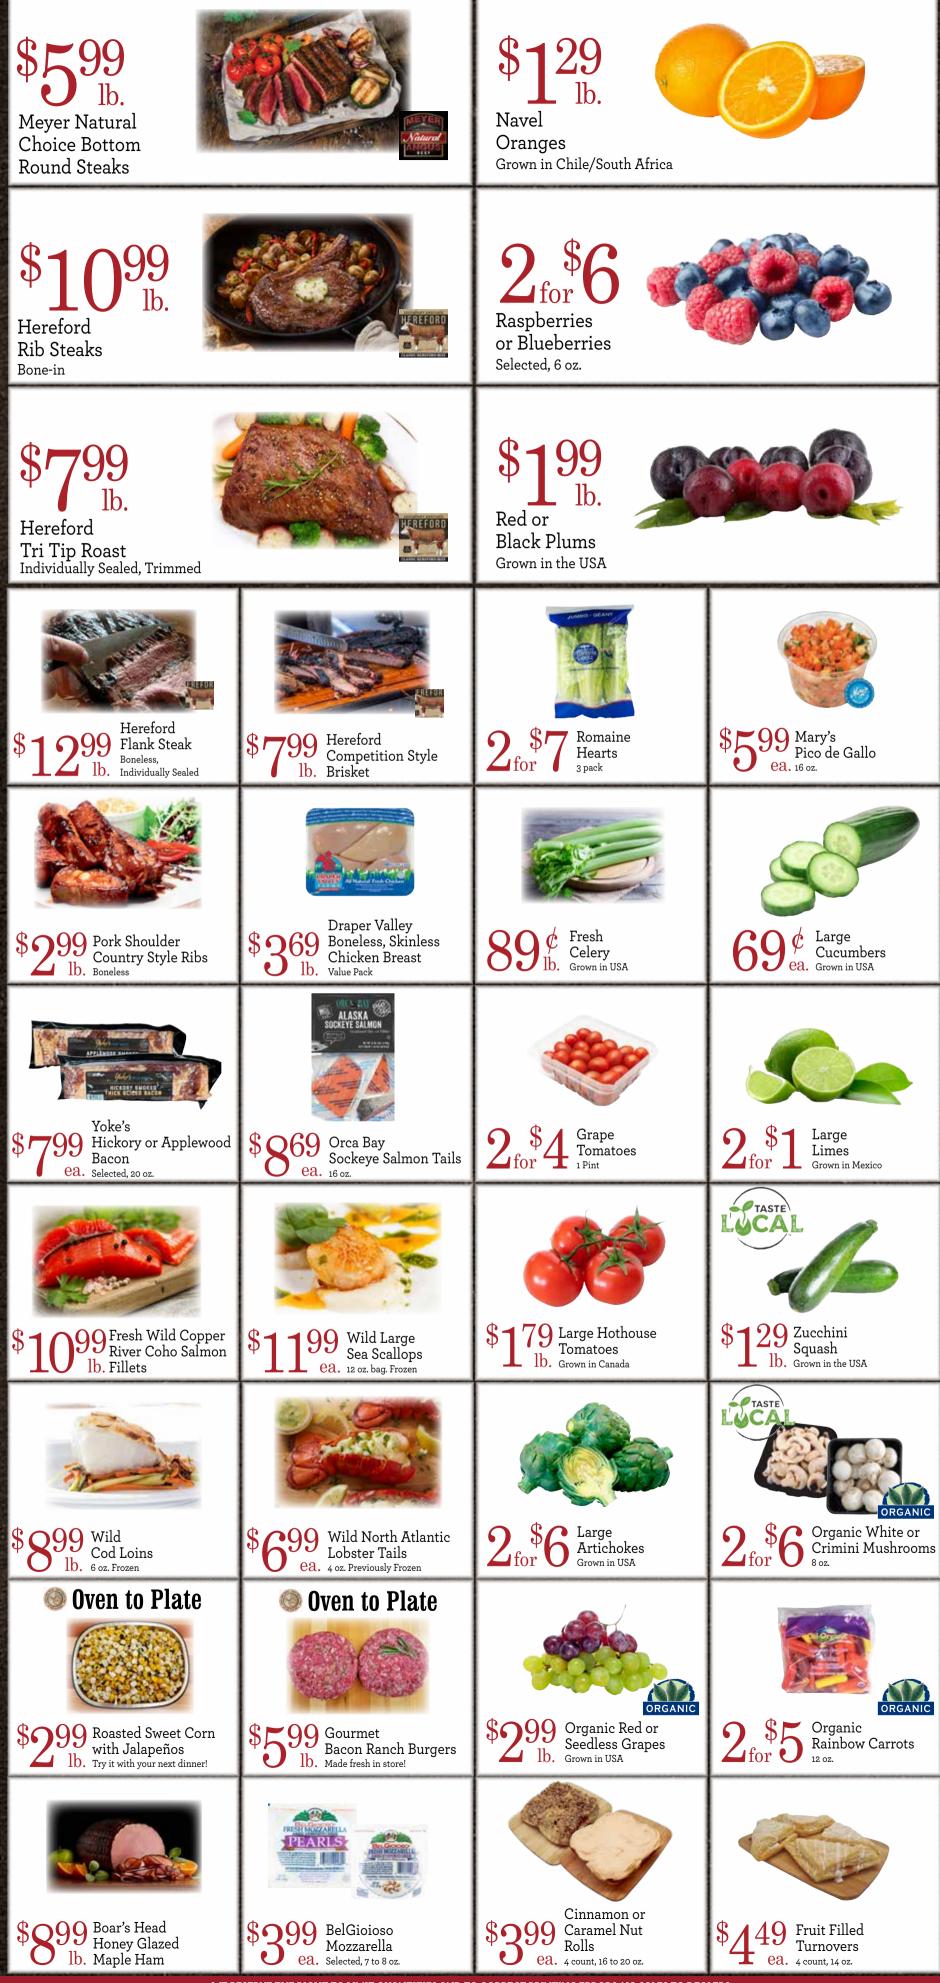

HEREFORD

HEREFO

\$ Hereford **T-Bone Steaks** 

Any Siz

Packas

C Northwest Bartlett Pears Grown in the USA

Taylor MERICA

**Taylor Farms** 

Salad Blends

Selected, 8.1 to 11.4 oz.

FIRST 3, PLEASE

ea.

TAST

Hereford 81% Lean lb. Ground Beef

# 99 Northwest Yellow Peaches lb. and Nectarines

### 2 Boneless, Skinless **Chicken Breast** lb. Southern Grown

\$

shop online: www.yokesfreshmarkets.com/online