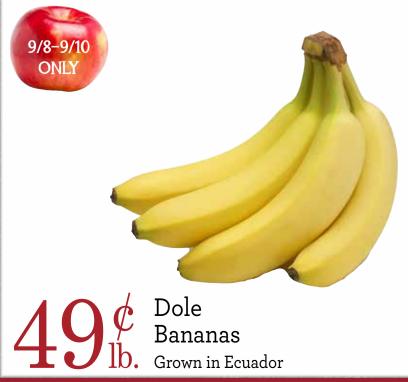

Grown in the USA

Taylor MERICA

**Taylor Farms** 

Salad Blends

Selected, 8.1 to 11.4 oz.

FIRST 3, PLEASE

ea.

TAST

Hereford 81% Lean lb. Ground Beef

# 99 Northwest Yellow Peaches lb. and Nectarines

### 2 Boneless, Skinless **Chicken Breast** lb. Southern Grown



\$

shop online: www.yokesfreshmarkets.com/online

## Week Long Deals



MT Page 2

WE RESERVE THE RIGHT TO LIMIT QUANTITIES AND TO CORRECT PRINTING ERRORS. NO SALES TO DEALERS. ALL ITEMS MAY NOT BE AVAILABLE IN ALL STORES. ITEMS SUBJECT TO AVAILABILITY.

### Week Long Deals







#### QC Cream Cheese ea. Selected, 8 oz.

Food Club





cheese

original NET WT 8 02 (227g)

\$

99 9" Cheesecake Made from scratch with cream cheese & sour cream! 22 oz.



9/8-9/10 ONLY



\$599 Deli Craft Oven Roasted

lb. Turkey Breast





<u>MT Page</u> 4

WE RESERVE THE RIGHT TO LIMIT QUANTITIES AND TO CORRECT PRINTING ERRORS. NO SALES TO DEALERS. ALL ITEMS MAY NOT BE AVAILABLE IN ALL STORES. ITEMS SUBJECT TO AVAILABILITY.

raste<sup>\</sup>