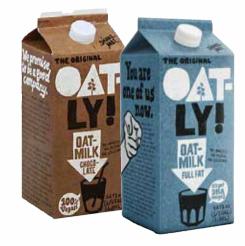

## Week Long Deals

\$ ea. Cascadian Farm or Bob's Red Mill Cereal or Granola Selected, 9.2 to 14.6 oz.

\$6 ea. Oatly

Oat Milk

Selected, 64 oz.

\$ ea. Sambazon Açaí Bowl Selected, 6.1 oz.

\$6

Selected, 16 oz.