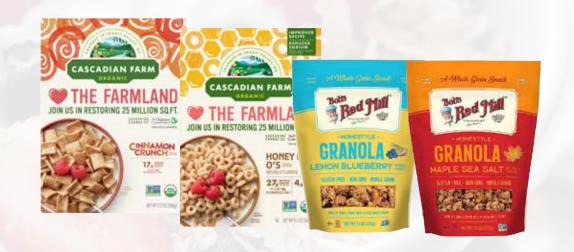

## Week Long Deals

\$ ea. Cascadian Farm or Bob's Red Mill Cereal or Granola Selected, 9.2 to 14.6 oz.

\$6 ea. Oatly

Oat Milk

Selected, 64 oz.

\$ ea. Sambazon Açaí Bowl Selected, 6.1 oz.

\$6

Selected, 16 oz.