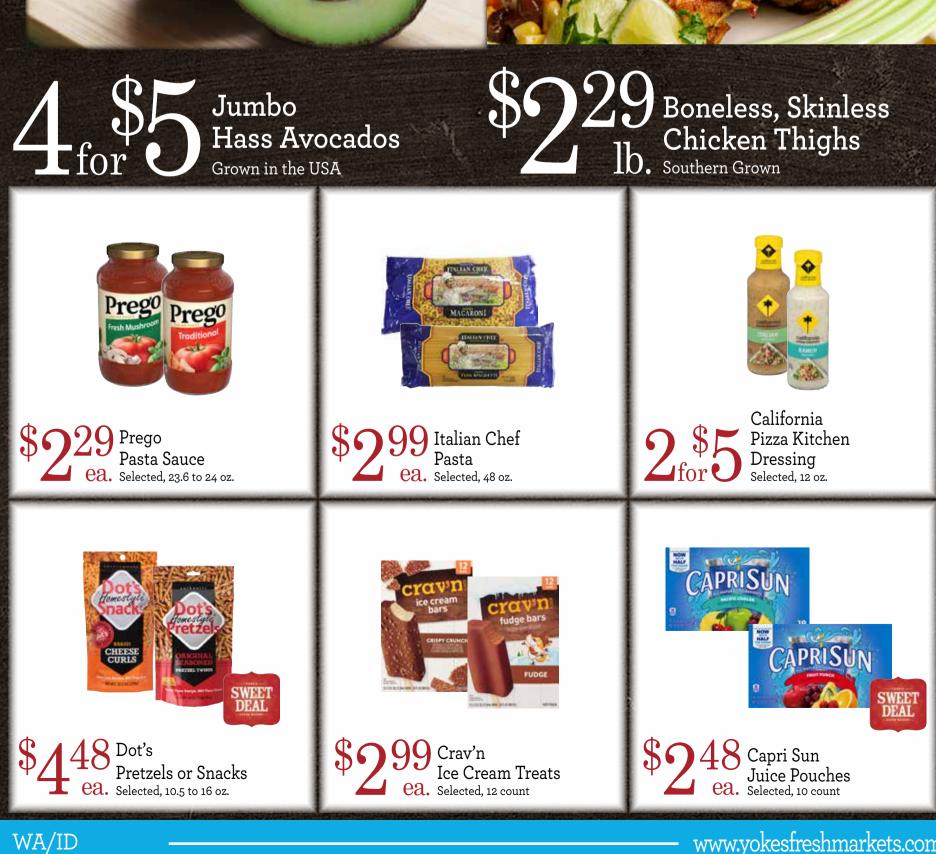

## Week Long Deals

| space b. Meyer Natural London Broil Boneless | Source States St | space 299 Prairie Fresh Whole Pork Tenderloin              | San Bone-in                                                                                                                                                                                                                                                                                                                                                                                                                                                                                                                                                                                                                                                                                                                                                                                                                                                                        |
|----------------------------------------------|--------------------------------------------------------------------------------------------------------------------------------------------------------------------------------------------------------------------------------------------------------------------------------------------------------------------------------------------------------------------------------------------------------------------------------------------------------------------------------------------------------------------------------------------------------------------------------------------------------------------------------------------------------------------------------------------------------------------------------------------------------------------------------------------------------------------------------------------------------------------------------------------------------------------------------------------------------------------------------------------------------------------------------------------------------------------------------------------------------------------------------------------------------------------------------------------------------------------------------------------------------------------------------------------------------------------------------------------------------------------------------------------------------------------------------------------------------------------------------------------------------------------------------------------------------------------------------------------------------------------------------------------------------------------------------------------------------------------------------------------------------------------------------------------------------------------------------------------------------------------------------------------------------------------------------------------------------------------------------------------------------------------------------------------------------------------------------------------------------------------------------|------------------------------------------------------------|------------------------------------------------------------------------------------------------------------------------------------------------------------------------------------------------------------------------------------------------------------------------------------------------------------------------------------------------------------------------------------------------------------------------------------------------------------------------------------------------------------------------------------------------------------------------------------------------------------------------------------------------------------------------------------------------------------------------------------------------------------------------------------------------------------------------------------------------------------------------------------|
| \$269<br>b. Whole Bagged Fryer               | \$599<br>b. Fresh Wild Pacific<br>Rockfish Fillets                                                                                                                                                                                                                                                                                                                                                                                                                                                                                                                                                                                                                                                                                                                                                                                                                                                                                                                                                                                                                                                                                                                                                                                                                                                                                                                                                                                                                                                                                                                                                                                                                                                                                                                                                                                                                                                                                                                                                                                                                                                                             | \$ 10°99 Fresh Farmed Columbia River Ib. Steelhead Fillets | Oven to Plate <b>Oven to Plate State <b>State <b>Sta</b></b></b> |
| 4 for 5 Taylor Farms<br>Garden Salad         | \$299 Black or Red<br>Plums<br>b. Grown in the USA                                                                                                                                                                                                                                                                                                                                                                                                                                                                                                                                                                                                                                                                                                                                                                                                                                                                                                                                                                                                                                                                                                                                                                                                                                                                                                                                                                                                                                                                                                                                                                                                                                                                                                                                                                                                                                                                                                                                                                                                                                                                             | \$ 599 Yoke's<br>Berry Cups<br>ea. Selected, 8.5 oz.       | \$ 129 Roma<br>Tomatoes<br>Ib. Grown in Mexico                                                                                                                                                                                                                                                                                                                                                                                                                                                                                                                                                                                                                                                                                                                                                                                                                                     |
| \$499 Fresh<br>Blueberries<br>ea. 18 oz.     | Pink Lady<br>Apples<br>BOOLD. Grown in the USA                                                                                                                                                                                                                                                                                                                                                                                                                                                                                                                                                                                                                                                                                                                                                                                                                                                                                                                                                                                                                                                                                                                                                                                                                                                                                                                                                                                                                                                                                                                                                                                                                                                                                                                                                                                                                                                                                                                                                                                                                                                                                 | Organic<br>Mini Peeled<br>Rainbow Carrots<br>12 oz.        | Strawberries<br>ea. 1 lb. package                                                                                                                                                                                                                                                                                                                                                                                                                                                                                                                                                                                                                                                                                                                                                                                                                                                  |
| \$ 4 99<br>ea. Selected, 17.71 to 30.88 oz.  | \$ 1199<br>ea. Selected, 28 to 32 oz.                                                                                                                                                                                                                                                                                                                                                                                                                                                                                                                                                                                                                                                                                                                                                                                                                                                                                                                                                                                                                                                                                                                                                                                                                                                                                                                                                                                                                                                                                                                                                                                                                                                                                                                                                                                                                                                                                                                                                                                                                                                                                          | Selected, 22 oz.                                           | Pillsbury<br>Cinnamon or<br>Crescents Rolls<br>Selected, 8 to 13.9 oz.                                                                                                                                                                                                                                                                                                                                                                                                                                                                                                                                                                                                                                                                                                                                                                                                             |
| S S Franz or                                 | \$949 Skippy                                                                                                                                                                                                                                                                                                                                                                                                                                                                                                                                                                                                                                                                                                                                                                                                                                                                                                                                                                                                                                                                                                                                                                                                                                                                                                                                                                                                                                                                                                                                                                                                                                                                                                                                                                                                                                                                                                                                                                                                                                                                                                                   | Pearls<br>So 99 Pearls                                     | \$ 199 Heinz<br>Machange                                                                                                                                                                                                                                                                                                                                                                                                                                                                                                                                                                                                                                                                                                                                                                                                                                                           |