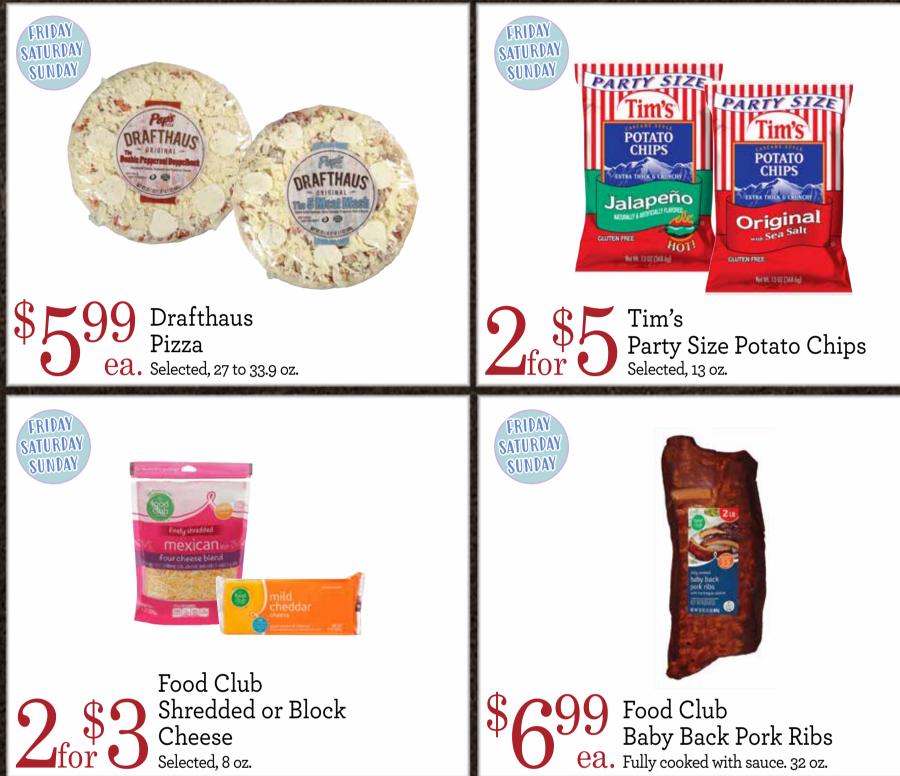

## Week Long Deals

| \$199<br>ea.<br>Franz<br>Bread<br>Selected, 22.5 to 24                |                                                                                                                                                                                                                                                                                                                                                                                                                                                                                                                                                                                                                                                                                                                                                                                                                                                                                                                                                                                                                                                                                                                                                                                                                                                                                                                                                                                                                                                                                                                                                                                                                                                                                                                                                                                                                                                                                                                                                                                                                                                                                                                                | 2,56<br>Fritos, Cheetos or<br>La Cocina de Josefina Ch<br>Selected, 6.5 to 12 oz. | tips                                                           |
|-----------------------------------------------------------------------|--------------------------------------------------------------------------------------------------------------------------------------------------------------------------------------------------------------------------------------------------------------------------------------------------------------------------------------------------------------------------------------------------------------------------------------------------------------------------------------------------------------------------------------------------------------------------------------------------------------------------------------------------------------------------------------------------------------------------------------------------------------------------------------------------------------------------------------------------------------------------------------------------------------------------------------------------------------------------------------------------------------------------------------------------------------------------------------------------------------------------------------------------------------------------------------------------------------------------------------------------------------------------------------------------------------------------------------------------------------------------------------------------------------------------------------------------------------------------------------------------------------------------------------------------------------------------------------------------------------------------------------------------------------------------------------------------------------------------------------------------------------------------------------------------------------------------------------------------------------------------------------------------------------------------------------------------------------------------------------------------------------------------------------------------------------------------------------------------------------------------------|-----------------------------------------------------------------------------------|----------------------------------------------------------------|
| \$498<br>ea.<br>Utz<br>Pub or Poker Mix<br>Selected, 20 to 20.5 oz.   | THE REPORT OF TH | 3 for 5<br>Monster<br>Energy Drink<br>Selected, 15.5 to 16 oz.                    |                                                                |
| salected, 18 to 24 oz.                                                | stouffer's<br>Family Size<br>Entrées<br>Selected, 57 to 76 oz.                                                                                                                                                                                                                                                                                                                                                                                                                                                                                                                                                                                                                                                                                                                                                                                                                                                                                                                                                                                                                                                                                                                                                                                                                                                                                                                                                                                                                                                                                                                                                                                                                                                                                                                                                                                                                                                                                                                                                                                                                                                                 | selected, 9 to 13 oz.                                                             | \$229 Birds Eye<br>Frozen Vegetables<br>Selected, 10 to 16 oz. |
| Sagan<br>Sagan<br>Sagan<br>Sagan<br>Sagan<br>Salected, 1 lb. quarters | \$349<br>ea. Coffee-mate<br>Creamer<br>Selected, 32 oz.                                                                                                                                                                                                                                                                                                                                                                                                                                                                                                                                                                                                                                                                                                                                                                                                                                                                                                                                                                                                                                                                                                                                                                                                                                                                                                                                                                                                                                                                                                                                                                                                                                                                                                                                                                                                                                                                                                                                                                                                                                                                        | \$249<br>ea. Donald Duck<br>Orange Juice<br>Selected, 59 oz.                      | Paisy<br>Cottage Cheese<br>Selected, 16 oz.                    |
| 2 for \$5 Bagels<br>Selected, 6 count                                 | Folgers<br>Coffee<br>ea. Selected, 22.6 to 25.9 oz.                                                                                                                                                                                                                                                                                                                                                                                                                                                                                                                                                                                                                                                                                                                                                                                                                                                                                                                                                                                                                                                                                                                                                                                                                                                                                                                                                                                                                                                                                                                                                                                                                                                                                                                                                                                                                                                                                                                                                                                                                                                                            | Source Selected, 12 count                                                         | \$349<br>Butri-grain Bars<br>Selected, 6 count                 |
| Mart Senter<br>Without Senter<br>Without Senter<br>Mart Senter        |                                                                                                                                                                                                                                                                                                                                                                                                                                                                                                                                                                                                                                                                                                                                                                                                                                                                                                                                                                                                                                                                                                                                                                                                                                                                                                                                                                                                                                                                                                                                                                                                                                                                                                                                                                                                                                                                                                                                                                                                                                                                                                                                |                                                                                   | FAVs AND                                                       |