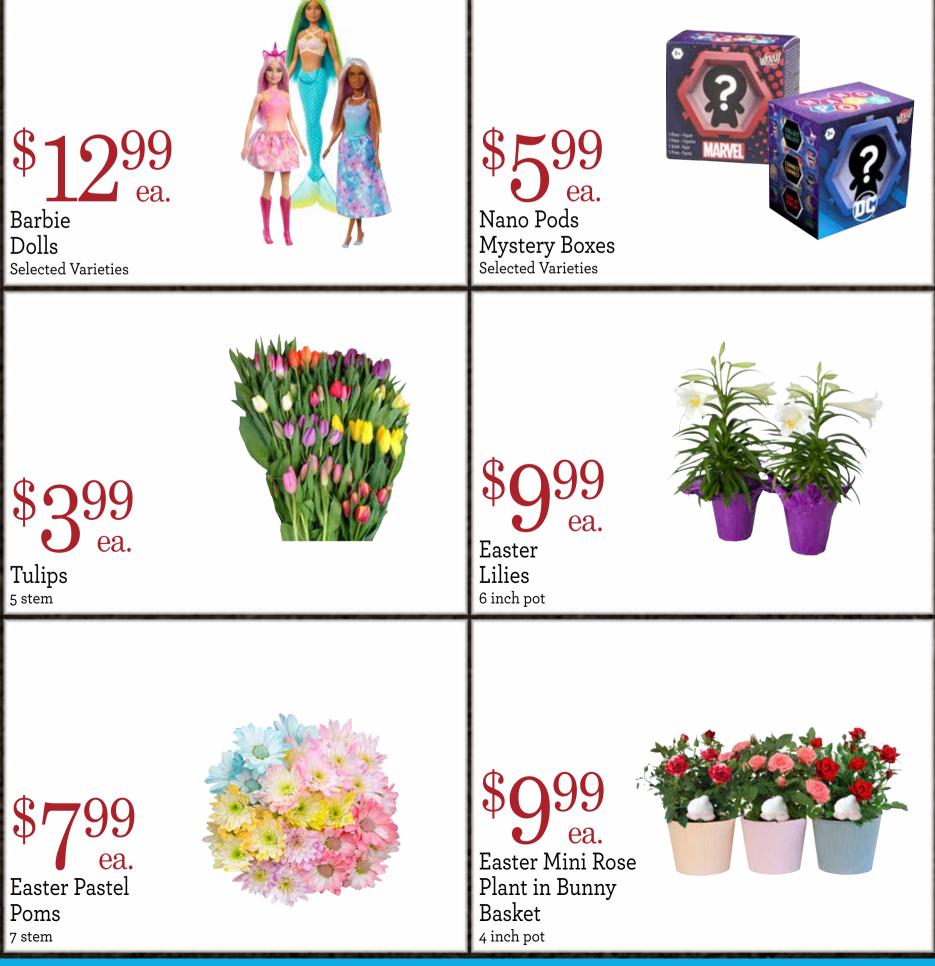

## Week Long Deals

Fun Express Basket Fillers Selected Varieties

 $2^{s}_{for}$ Easter Grass 1.5 oz.

\$100 ea.

Palmer's Novelty Chocolates Selected, 3.3 to 4.5 oz.

25%

Toysmith

Products

Selected Varieties

Starting At: Ð ea. Easter Plush

**Selected Varieties** 

WA/ID insert pg. 2

A Local Employee-Owned Company • Established in 1946

www.yokesfreshmarkets.com