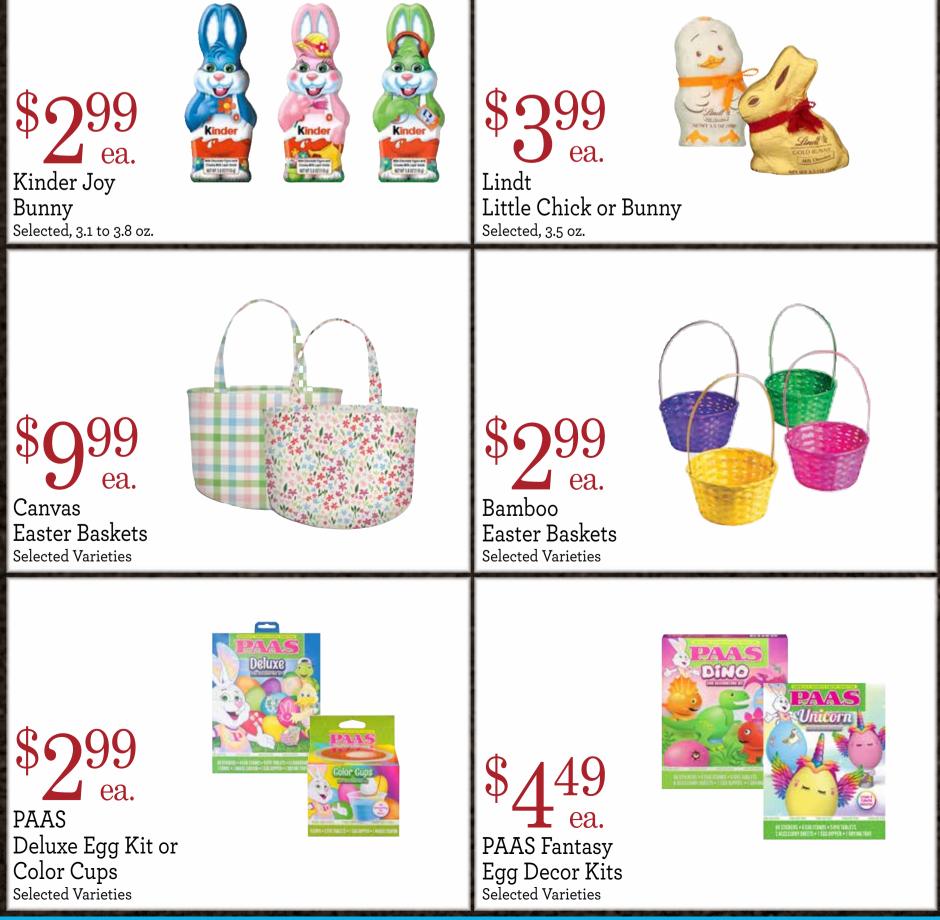

## Week Long Deals

\$1999 ea. Mars Mixed Candy Filled Eggs Selected, 11.05 oz.

ea. Up With Paper Easter Cards Selected Varieties

**\$2**99 ea. Ghirardelli Chocolate Bunny 3 oz.

for Hershey's Whoppers or Reese's Carrot Selected, 2.2 oz.