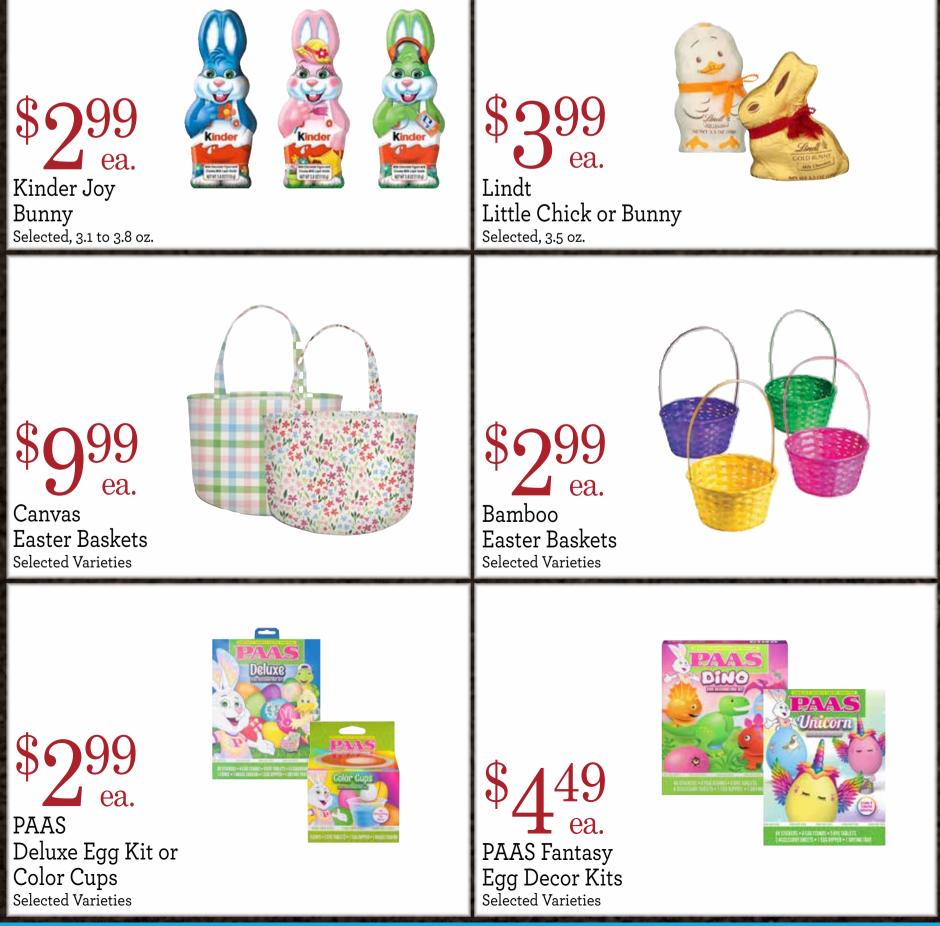

## Week Long Deals

\$1999 ea. Mars Mixed Candy Filled Eggs Selected, 11.05 oz.

ea. Up With Paper Easter Cards Selected Varieties

**\$2**99 ea. Ghirardelli Chocolate Bunny 3 oz.

for Hershey's Whoppers or Reese's Carrot Selected, 2.2 oz.