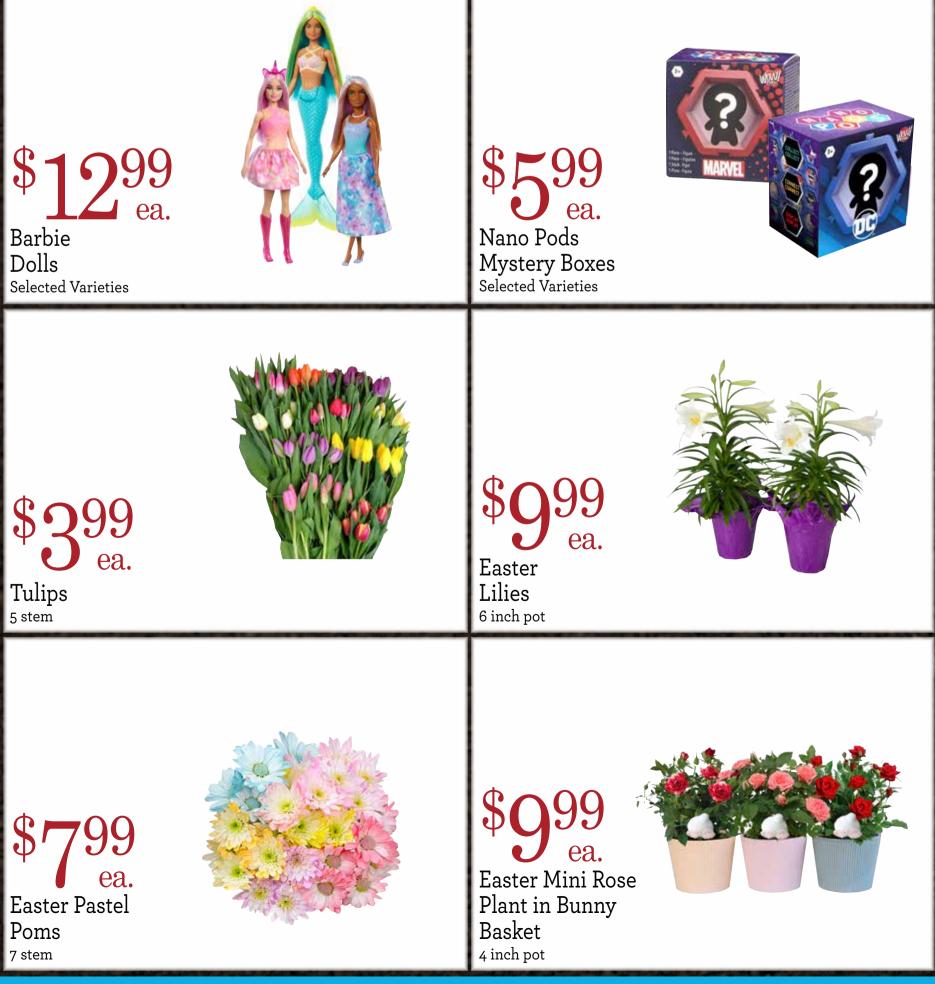

## Week Long Deals

Fun Express Basket Fillers Selected Varieties

 $2^{s}_{for}$ Easter Grass 1.5 oz.

\$100 ea.

Palmer's Novelty Chocolates Selected, 3.3 to 4.5 oz.

25%

Toysmith

Products

Selected Varieties

Starting At: Ð ea. Easter Plush

**Selected Varieties** 

WA/ID insert pg. 2

A Local Employee-Owned Company • Established in 1946

www.yokesfreshmarkets.com