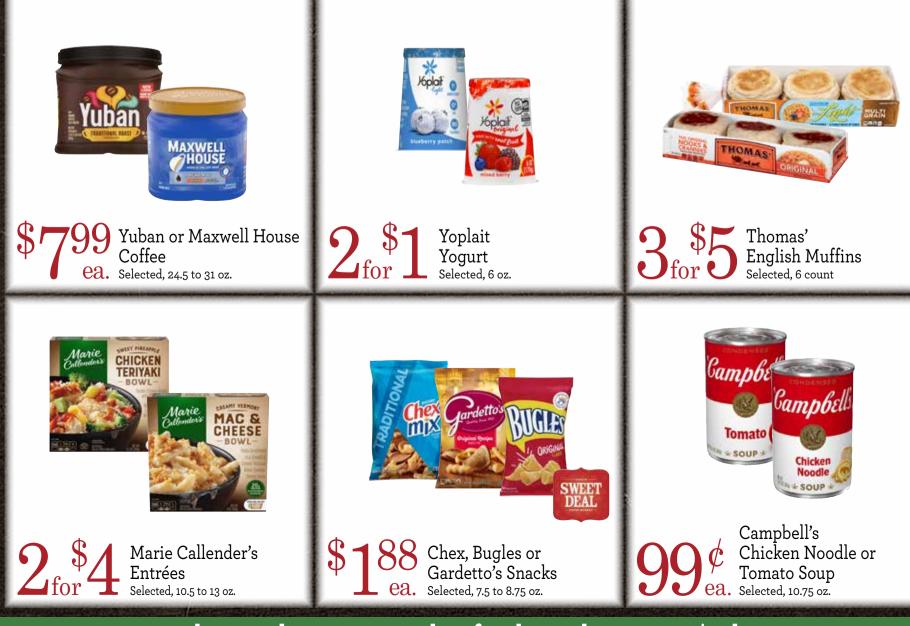

GO PAPERLESS with us 3/20/2024 www.yokesfreshmarkets.com



Prices Effective: March 6<sup>th</sup> to 12<sup>th</sup>, 2024

~ A Local Employee-Owned Company • Established in 1946 ~

HEREFO

HEREFORD

FRESH WEEKENP SALE THIS FRIDAY THRU SUNDAY!

Northwest Grown

999¢ Large Ib. Grown in the USA \$399 Ib. London Broil

## 99¢ Broccoli or lb. Product of USA





## 5199 Fresh Ib. Chicken Thighs Southern Grown, Boneless, Skinless



shop online: www.yokesfreshmarkets.com/online

## Week Long Deals



www.yokesfreshmarkets.com

## Week Long Deals

| <pre>\$ 169     ea. Betty Crocker Helpers Selected, 5.3 to 6.9 oz.</pre> |                                                                   | <pre>\$299 2 ea. Capri Sun Juice Drinks Selected, 10 count</pre> |