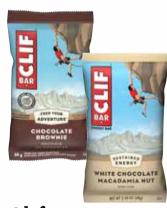

89¢ Navel
Oranges
B. Grown in the USA

4 \$5 Large Mangos Grown in Mexico

Clif
Bars
Selected, 2.4 oz.
FIRST 6, PLEASE

5 Food Club Cheese Singles Selected, 8 oz.

\$499 Food Club Cheese Selected, 32 oz.

\$349 Buddig Lunch Meat ea. Selected, 16 oz.